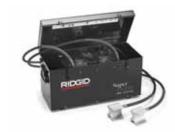

## **MODEL SF-2500 SUPERFREEZE**

The SuperFreeze Pipe Freezer is an easy-to-use pipe-freezing unit that allows the contractor to keep water systems operating while making repairs. The RIDGID® Model SF-2500 is a mini-refrigeration unit that circulates self-contained refrigerant to its aluminum freeze heads. This forms an ice plug in as little as 6 minutes in  $\frac{1}{2}$ " (12 mm) copper tube and can be used with up to 2  $\frac{1}{2}$ " (65 mm) tube or 2" (50 mm) steel pipe. Once the pipe is plugged, repairs can be made while the ice plug is maintained by the unit. Includes a bottle of specially formulated freeze gel to speed freezing. Apply the gel to freeze heads before placing on pipe.

#### **SPECIFICATIONS**

- Capacity Copper tube: ½ 2 ½" (12 65 mm). Steel pipe: ½ 1 ½" (12 50 mm)
- Compressor Rotary, 230V, 50 Hz, 2.4 amp, 505 Watts
- Refrigerant R-507
- Hose Length 2,6 m (5.2 m span)
- Dimensions 22 7/8" (58 cm) x 11" (28 cm) x 14 1/2" (37 cm) (L x W x H)